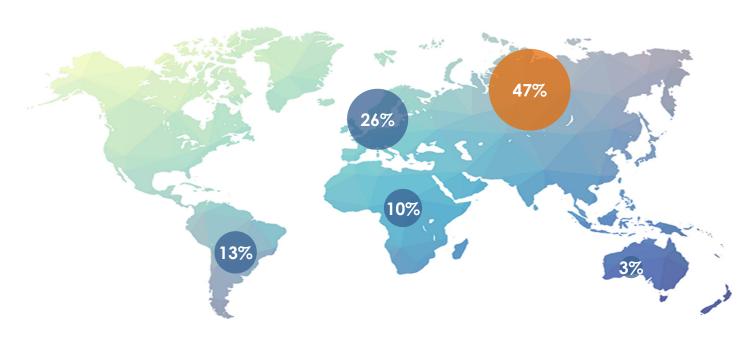

### SUPER-ECO BULKERS WORLD MAP

Super-Eco Dry Vessel's were discharged 1,580,046.05 metric tonnes in 61 ports during the 4th Q 2019 which are 47% from Asia, 26% from Europe 13% from South America, 10% from Africa & 3% from Australia.