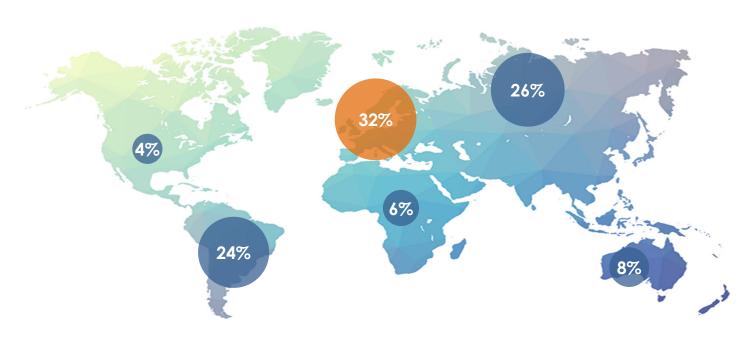

### SUPER-ECO BULKERS WORLD MAP

Super-Eco Dry Vessel's were loaded 1,580,046.05 metric tonnes in 55 ports during the 4th Q 2019 which are 32% from Europe, 26% from Asia, 24% from South America, 8% from Australia & 6% from North America & 6% from Africa.